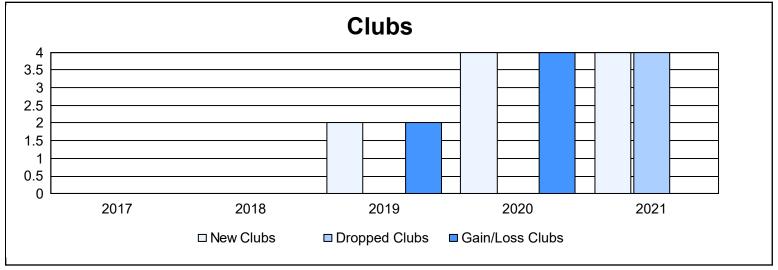

District 21 N As of June 2021 Cumulative

| Year      | New<br>Clubs | Dropped<br>Clubs | Gain/<br>Loss<br>Clubs | New<br>Members | Charter<br>Members | Reinstate<br>Members | Transfer<br>Members | Total<br>Member<br>Added | Total<br>Members<br>Dropped | Gain/<br>Loss<br>Members |
|-----------|--------------|------------------|------------------------|----------------|--------------------|----------------------|---------------------|--------------------------|-----------------------------|--------------------------|
| 2016-2017 | 0            | 0                | 0                      | 278            | 8                  | 15                   | 16                  | 317                      | 254                         | 63                       |
| 2017-2018 | 0            | 0                | 0                      | 215            | 6                  | 26                   | 17                  | 264                      | 289                         | -25                      |
| 2018-2019 | 2            | 0                | 2                      | 222            | 46                 | 30                   | 11                  | 309                      | 323                         | -14                      |
| 2019-2020 | 4            | 0                | 4                      | 138            | 147                | 4                    | 36                  | 325                      | 240                         | 85                       |
| 2020-2021 | 4            | 4                | 0                      | 155            | 128                | 16                   | 30                  | 329                      | 406                         | -77                      |
| Average   | 2            | 1                | 1                      | 202            | 67                 | 18                   | 22                  | 309                      | 302                         | 6                        |