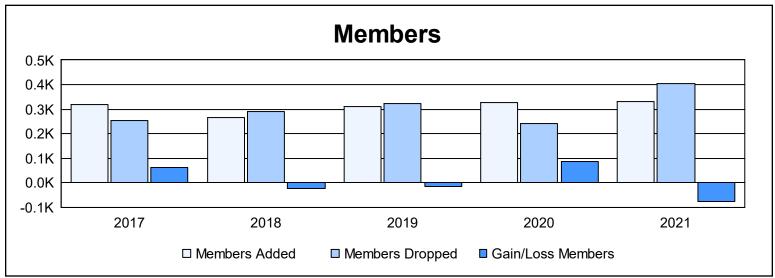

District 21 N As of June 2021 Cumulative

| Year      | New<br>Clubs | Dropped<br>Clubs | Gain/<br>Loss<br>Clubs | New<br>Members | Charter<br>Members | Reinstate<br>Members | Transfer<br>Members | Total<br>Member<br>Added | Total<br>Members<br>Dropped | Gain/<br>Loss<br>Members |
|-----------|--------------|------------------|------------------------|----------------|--------------------|----------------------|---------------------|--------------------------|-----------------------------|--------------------------|
| 2016-2017 | 0            | 0                | 0                      | 278            | 8                  | 15                   | 16                  | 317                      | 254                         | 63                       |
| 2017-2018 | 0            | 0                | 0                      | 215            | 6                  | 26                   | 17                  | 264                      | 289                         | -25                      |
| 2018-2019 | 2            | 0                | 2                      | 222            | 46                 | 30                   | 11                  | 309                      | 323                         | -14                      |
| 2019-2020 | 4            | 0                | 4                      | 138            | 147                | 4                    | 36                  | 325                      | 240                         | 85                       |
| 2020-2021 | 4            | 4                | 0                      | 155            | 128                | 16                   | 30                  | 329                      | 406                         | -77                      |
| Average   | 2            | 1                | 1                      | 202            | 67                 | 18                   | 22                  | 309                      | 302                         | 6                        |